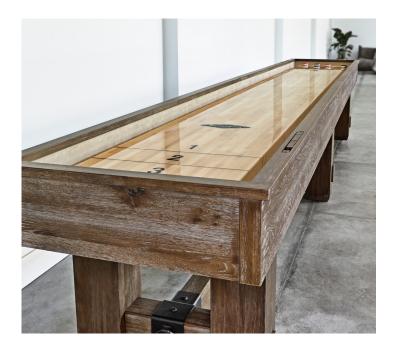

# **FEATURES**

- Hammered metal hardware and distinctive joinery
- Hand-rubbed antique finish showcasing the natural grains and texture of the cabinet's rough-hewn wood
- Climate adjusters
- Accessories include: four black weights, four red weights, built-in abacus scoring system, table brush, and shuffleboard wax

## **MATERIALS**

- Made of select hardwoods and plywood (cabinet base)
- Lined with Alcantara®
- North American maple hardwood playfield finished with a 0.25" polymer resin surface
- Playfield protected by a lifetime warranty\*