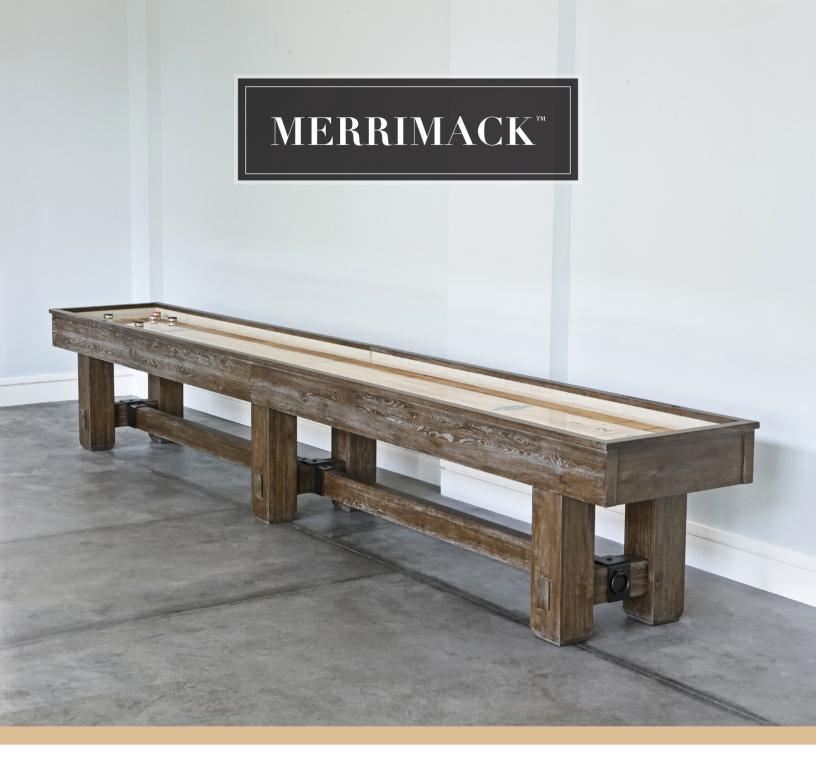

Mirroring the old world craftsmanship of the Merrimack pool table, the Merrimack shuffleboard table is available in a rich Nutmeg finish and in a 12', 14' or 16' size configuration. Added individually or into a game space, the Merrimack shuffleboard table promises to deliver unique style, quality, and playability.

# **MERRIMACK**<sup>™</sup>